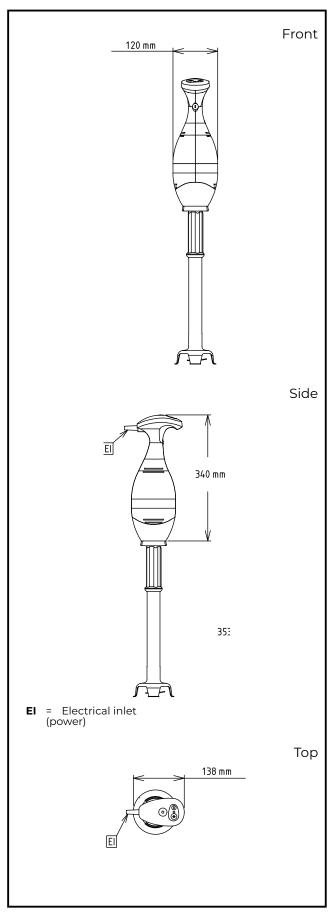

## Hand held Mixers Motor Unit for Bermixer PRO Turbo 650 W

Electric Supply voltage: 220-240 V/1 ph/50/60 Hz Electrical power, max: 0.65 kW 0.65 kW **Total Watts:** Key Information: External dimensions, Width: 138 mm External dimensions, 120 mm Depth: External dimensions, 340 mm Height: **Shipping weight:** 3.7 kg